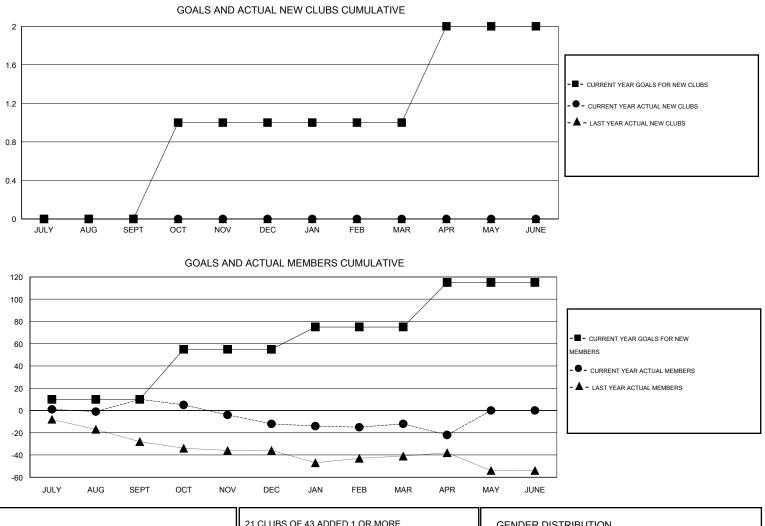

## JERRY SMITH GMT:

| LOCATION OHIO |
|---------------|
|---------------|

 $\mathsf{GMT} \; \mathsf{CA} \; 1$ Clubs Members RESULTS FOR 2013-2014 RESULTS FOR 2013-2014 NEW CLUB ACTUAL NEW ACTUAL ACTUAL NET NEW MEMBER ACTUAL TOTAL ACTUAL ACTUAL NET QUARTER QUARTER GOAL CLUBS DROPPED GAIN/ GOAL MEMBERS DROPPED GAIN/ CLUBS LOSS MEMBERS LOSS ADDED 0 0 0 0 10 31 21 10 JULY/AUG/SEPT JULY/AUG/SEPT 0 0 0 45 38 -22 1 16 OCT/NOV/DEC OCT/NOV/DEC 0 0 0 0 20 12 0 12 JAN/FEB/MAR JAN/FEB/MAR 1 0 40 4 14 -10 1 -1 APR/MAY/JUNE APR/MAY/JUNE